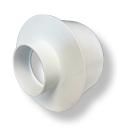

V-2084
8 X 4 SPG X H PVC
S & D EXTENDED BUSHING
• Fits into 8" socket and transitions to 4" pipe

V-1086
8 IN X 6 IN PVC
REDUCER COUPLING
• Transitions from 8" pipe to 6" pipe

V-2086
8 X 6 SPG X H PVC
S & D EXTENDED BUSHING
• Fits into 8" socket and transitions to 6" pipe